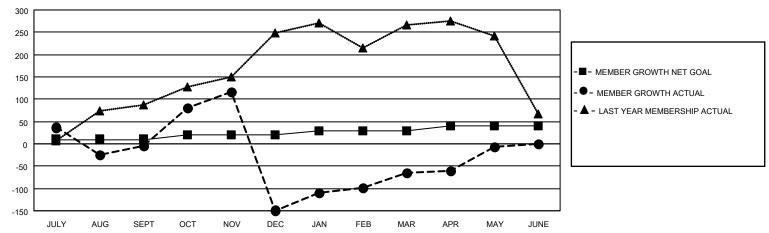

## GOALS AND ACTUAL MEMBERS CUMULATIVE

| DROPPED CLUBS: 16 |     | 68 CLUBS OF 97 ADDED 1 OR<br>MORE NEW MEMBERS | GENDER DISTRIBUTION                 |                |  |
|-------------------|-----|-----------------------------------------------|-------------------------------------|----------------|--|
|                   |     | WORL NEW WEINBERG                             | MALE                                | 2,112 (79.88%) |  |
|                   |     |                                               | FEMALE                              | 531 (20.08%)   |  |
| DROPPED MEMBERS   |     |                                               | NON BINARY                          | 0 (0.00%)      |  |
|                   | _   |                                               | PREFER NOT TO ANSWER                | 1 (0.04%)      |  |
| DECEASED          | 6   |                                               |                                     |                |  |
| CLUB CANCELLED    | 359 | CLICK HERE FOR CUMULATIVE                     | TOTAL FAMILY UNIT MEMBERS 996       |                |  |
| OTHER             | 174 | MEMBERSHIP DATA                               |                                     |                |  |
| TOTAL             | 539 |                                               | FAMILY MEMBERS PAYING HALF DUES 668 |                |  |
|                   |     |                                               |                                     |                |  |