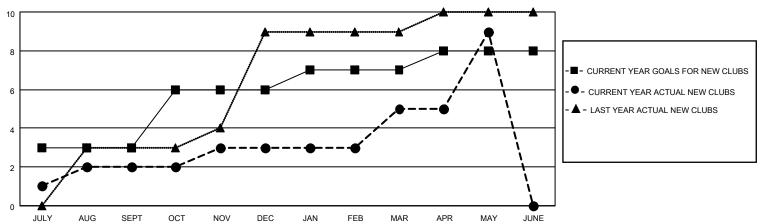

|
| QUARTER                                     | NEW CLUB GOAL | NEW CLUBS   | DROPPED CLUBS | QUARTER MEME                                | EER GROWTH NET<br>GOAL | MEMBER GROWTH<br>ACTUAL | DROPPED<br>MEMBERS ACTUAL<br>(including transfers) |
| JULY/AUG/SEPT<br>OCT/NOV/DEC<br>JAN/FEB/MAR | 3<br>3<br>1   | 2<br>1<br>2 | 7<br>8<br>2   | JULY/AUG/SEPT<br>OCT/NOV/DEC<br>JAN/FEB/MAR | 10<br>10<br>10         | 149<br>151<br>142       | 142<br>296<br>55                                   |
| APR/MAY/JUNE                                | 1             | 4           | 0             | APR/MAY/JUNE                                | 10                     | 105                     | 46                                                 |

## GOALS AND ACTUAL NEW CLUBS CUMULATIVE



## GOALS AND ACTUAL MEMBERS CUMULATIVE



| DROPPED CLUBS: 16 |     | 68 CLUBS OF 97 ADDED 1 OR<br>MORE NEW MEMBERS | GENDER DISTRIBUTION                 |                |  |
|-------------------|-----|-----------------------------------------------|-------------------------------------|----------------|--|
|                   |     | WORL NEW WEINBERG                             | MALE                                | 2,112 (79.88%) |  |
|                   |     |                                               | FEMALE                              | 531 (20.08%)   |  |
| DROPPED MEMBERS   |     |                                               | NON BINARY                          | 0 (0.00%)      |  |
|                   | _   |                                               | PREFER NOT